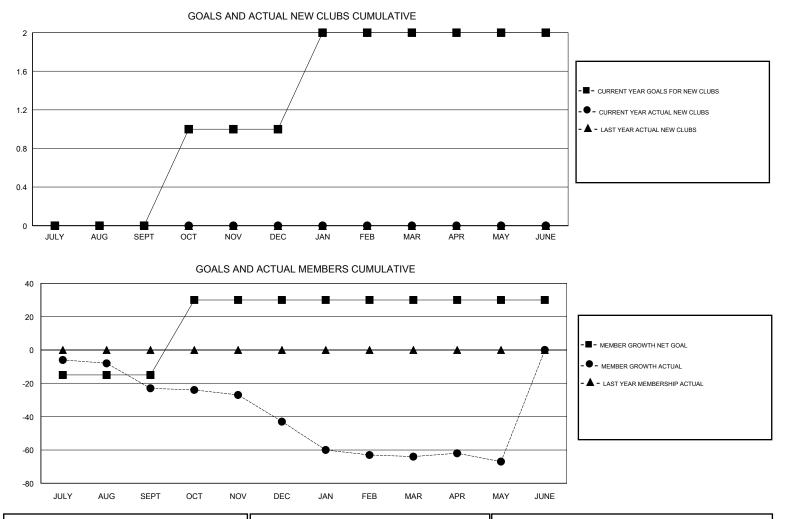

### GMT CA

| Clubs                 |               |           |               | Members               |                           |                         |                                                    |  |
|-----------------------|---------------|-----------|---------------|-----------------------|---------------------------|-------------------------|----------------------------------------------------|--|
| RESULTS FOR 2017-2018 |               |           |               | RESULTS FOR 2017-2018 |                           |                         |                                                    |  |
| QUARTER               | NEW CLUB GOAL | NEW CLUBS | DROPPED CLUBS | QUARTER               | MEMBER GROWTH NET<br>GOAL | MEMBER GROWTH<br>ACTUAL | DROPPED<br>MEMBERS ACTUAL<br>(including transfers) |  |
| JULY/AUG/SEPT         | 0             | 0         | 0             | JULY/AUG/SEPT         | -15                       | 25                      | 42                                                 |  |
| OCT/NOV/DEC           | 1             | 0         | 0             | OCT/NOV/DEC           | 45                        | 38                      | 52                                                 |  |
| JAN/FEB/MAR           | 1             | 0         | 1             | JAN/FEB/MAR           | 0                         | 28                      | 43                                                 |  |
| APR/MAY/JUNE          | 0             | 0         | 0             | APR/MAY/JUNE          | 0                         | 20                      | 20                                                 |  |